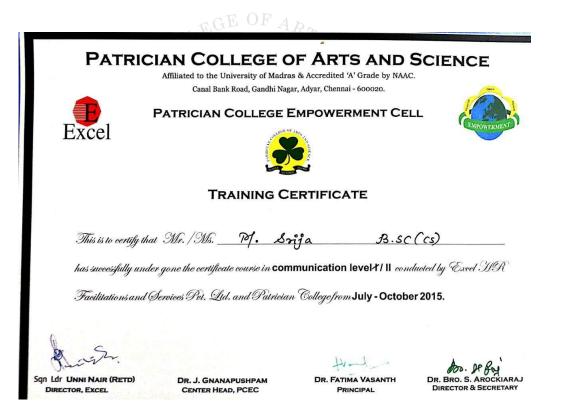

#### **Excel Institute and PATRICIAN COLLEGE OF EMPOWERMENT CELL (PCEC)**

#### 2015

#### **COMMUNICATION LEVEL I / II**

The objective of organizing a programme on communication skills was to impart the skills required for employability and to provide placement opportunities at affordable rates. The classes were conducted from 22<sup>nd</sup> July to 7<sup>th</sup> August 2015. A module was designed by Excel Institute. 440 students for Level I and 260 students for Level II from the first years registered. The performance of the students was evaluated based on regularity and presentation skills for certification.

The course enhanced their analytical and presentation skills.

#### The Programme was anchored by Excel team.

Resource persons: from Excel team

Sqn Ldr. Mr. Unni Nair, Director of Excel HR Facilitations and services Pvt. Ltd.

Ms. Sonali, Excel Coordinator.

#### **Trainers:**

Ms. Theresa Antony

Ms. Sneha Menon