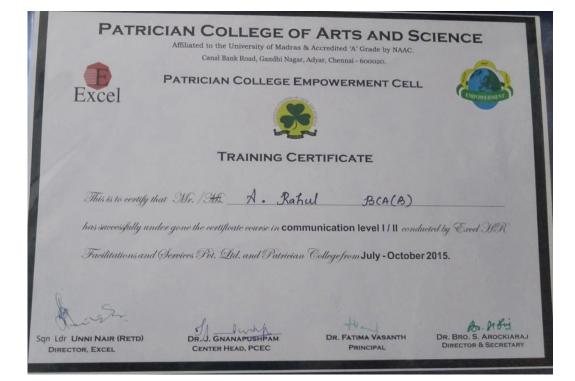

#### **Excel Institute and PATRICIAN COLLEGE OF EMPOWERMENT CELL (PCEC)**

#### 2015

#### **COMMUNICATION LEVEL I / II**

The objective of organizing a programme on communication skills was to impart the skills required for employability and to provide placement opportunities at affordable rates. The classes were conducted from 22<sup>nd</sup> July to 7<sup>th</sup> August 2015. A module was designed by Excel Institute. 440 students for Level I and 260 students for Level II from the first years registered. The performance of the students was evaluated based on regularity and presentation skills for certification.

The course enhanced their analytical and presentation skills.

#### The Programme was anchored by Excel team.

Resource persons: from Excel team

Sqn Ldr. Mr. Unni Nair, Director of Excel HR Facilitations and services Pvt. Ltd.

Ms. Sonali, Excel Coordinator.

#### **Trainers:**

Ms. Theresa Antony

Ms. Sneha Menon